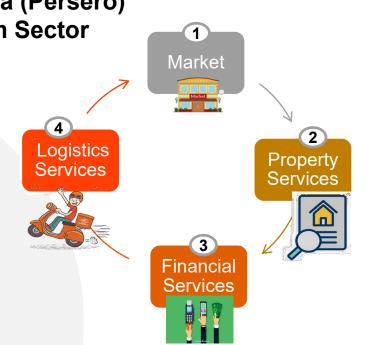

#### The Strategic Role of PT Pos Indonesia (Persero):

3 commerce enablers are owned by PT Pos Indonesia (Persero).

- PT Pos Indonesia (Persero) can play a role in encouraging the growth of MSMEs with the support of: Financial Services (payment, insurance, saving, QRIS, digital market) via digital channels (physical & digital) at counters, agents, POSPAY applications).
- **2.** Logistic Services (parcel, fulfillment center, Exim) domestic & international coverage served physically at counters, agents & digitally at PosAja).
- **3. Property Services** (Creative Hub for (PosBloc, point Meal, point game, display at Post Office).