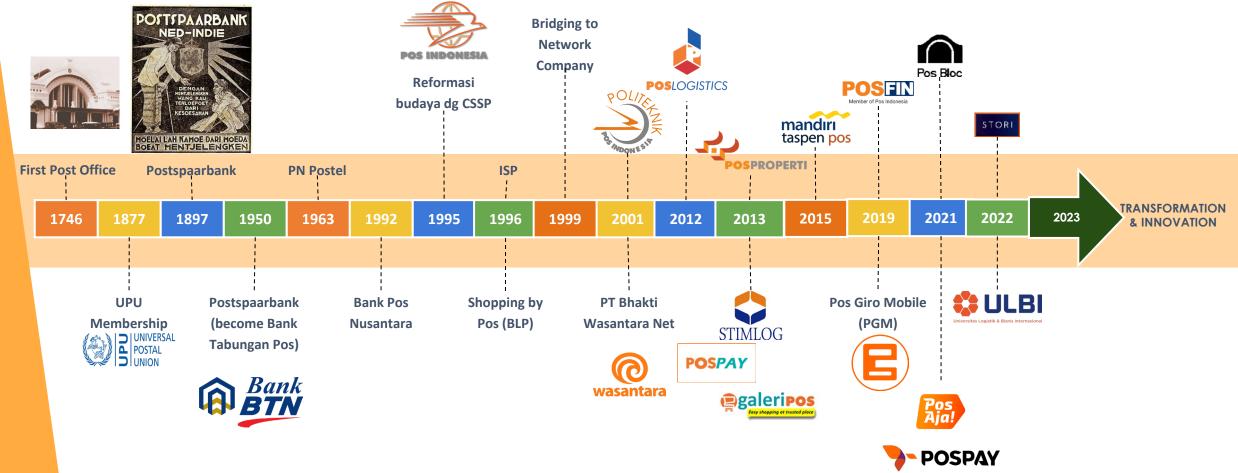

#### Journey of PT Pos Indonesia (Persero)

**Pos Indonesia has a long history of building socio-economic, political and cultural communications in Indonesia**. The first post office was established on 26 August 1746 in Batavia by Governor General GW Baron. The first time the Post Office transformed into PTT in 1906, then changed to PTT Department (1945), PN PTT (1961), PN Pos & Giro (1965), Perum (1978), and since 1995 it became PT Pos Indonesia (Persero).