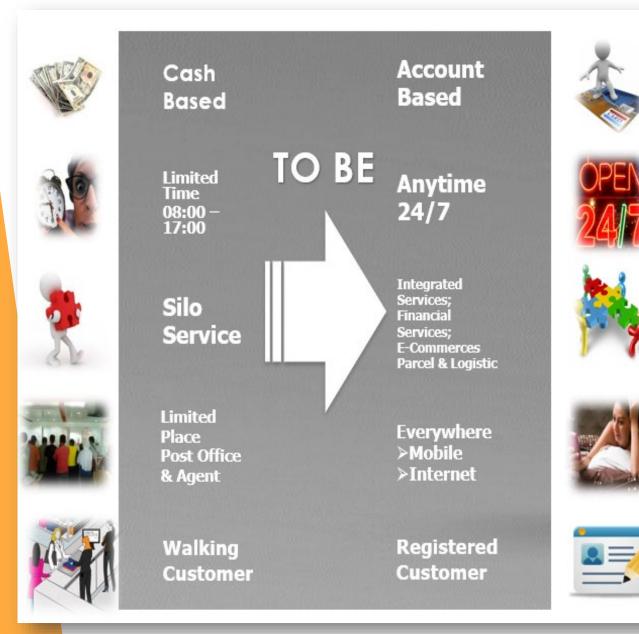

#### **Current Industry Business Model Changes**

- □ The form of non-cash/account-based payment instruments is growing.
- Modernization/Digitalization of Channels and Business Process transactions through the support of Information Technology is increasingly needed.
- Needed access to financial services that are easy, fast, safe and not limited by place and time.

Klaus Schwab (2016) in the article "The Fourth Industrial Revolution: What It Means, How to Respond", states that we are currently in the fourth industrial revolution which is marked by a digital revolution that has fundamentally changed the way of life, the way of work and the way of interacting with each other. The digital revolution is changing the face of all industries across the country.