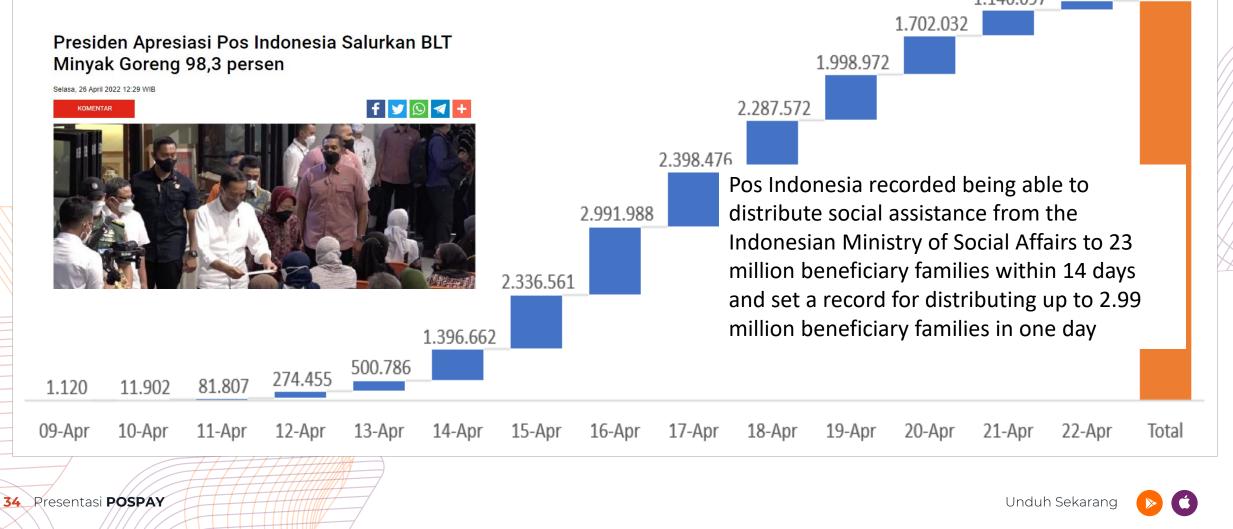

#### POSPAY SUPPORTS THE INDONESIAN GOVERNMENT IN DISTRIBUTING SOCIAL ASSISTANCE

PT Pos Indonesia supports and succeeds the Social Assistance Distribution program from the Government quickly, safely and accountably including the following:

DISTRIBUTION OF SOCIAL ASSISTANCE FROM THE SOCIAL MINISTRY OF THE REPUBLIC OF INDONESIA

2 DISTRIBUTION OF SOCIAL ASSISTANCE FROM THE MINISTRY OF EMPLOYMENT OF THE REPUBLIC OF INDONESIA

**3** DISTRIBUTION OF ENTREPRENEURSHIP FUNDS FROM THE MINISTRY OF STATE-OWNED ENTERPRISES FOUNDATION

DISTRIBUTION OF SOCIAL ASSISTANCE FROM THE LOCAL GOVERNMENT

Kantor Pos Bes

Through Giropos (Pospay Account) Pos Indonesia distributes government aid funds from various ministries to more than 23 million beneficiary families, especially since the covid-19 pandemic in 2020.