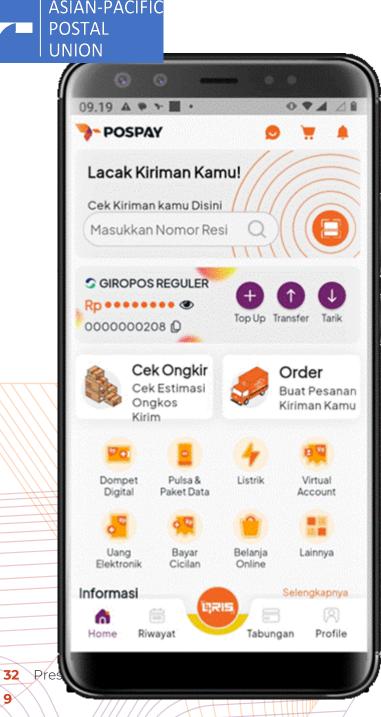

## POSPAY SuperApp

- 1. IMPLEMENTATION OF DIGITAL TRANSFORMATION APPLIED BY POS INDONESIA ON PRODUCTS AND SERVICES
- 2. A MERGER OF 2 EXISTING APPLICATIONS **POS AJA** FOR COURIER SERVICES AND **POSPAY** FOR FINANCIAL SERVICES.

POSPAY SUPER APP PROVIDES INTEGRATED SERVICES :

- 1. SHIPMENT STATUS CHECKING
- 2. CHECKING SHIPPING CHARGES
- 3. SHIPMENT PICKUP REQUEST
- 4. FINANCIAL TRANSACTION SERVICES