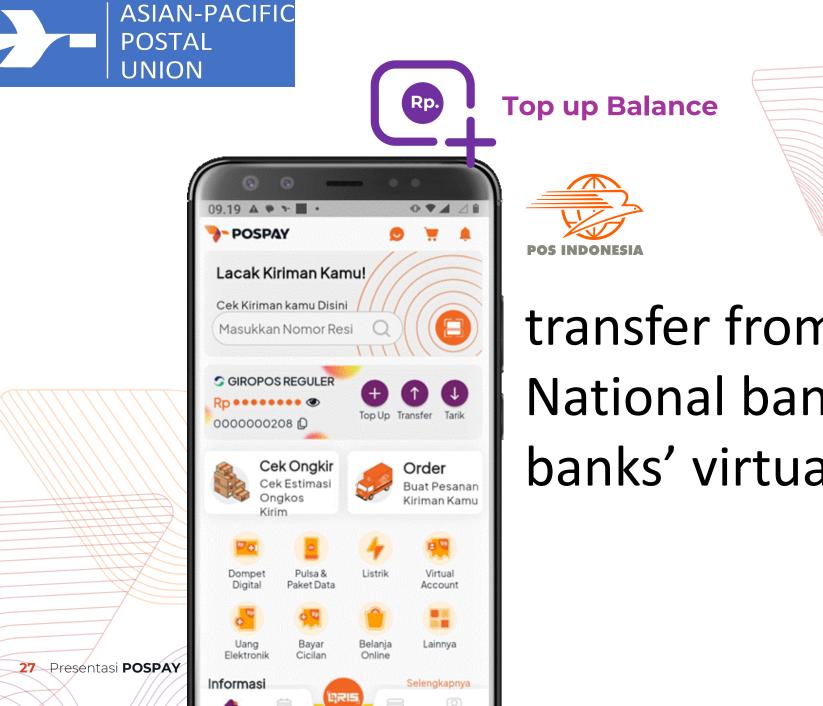

#### Withdrawal

Pospay balances can be withdrawn at all Post

Offices, ATMs without a card and at all

convenience store.

Pospay and Giropos have been used for many things:

 Supporting Government Programs.
 Supporting financial inclusion.
 Provide protection to Indonesian migrant workers.

#### Free Admin Fee

There are no administrative fee deductions per month, with a minimum settling balance of IDR 10,000