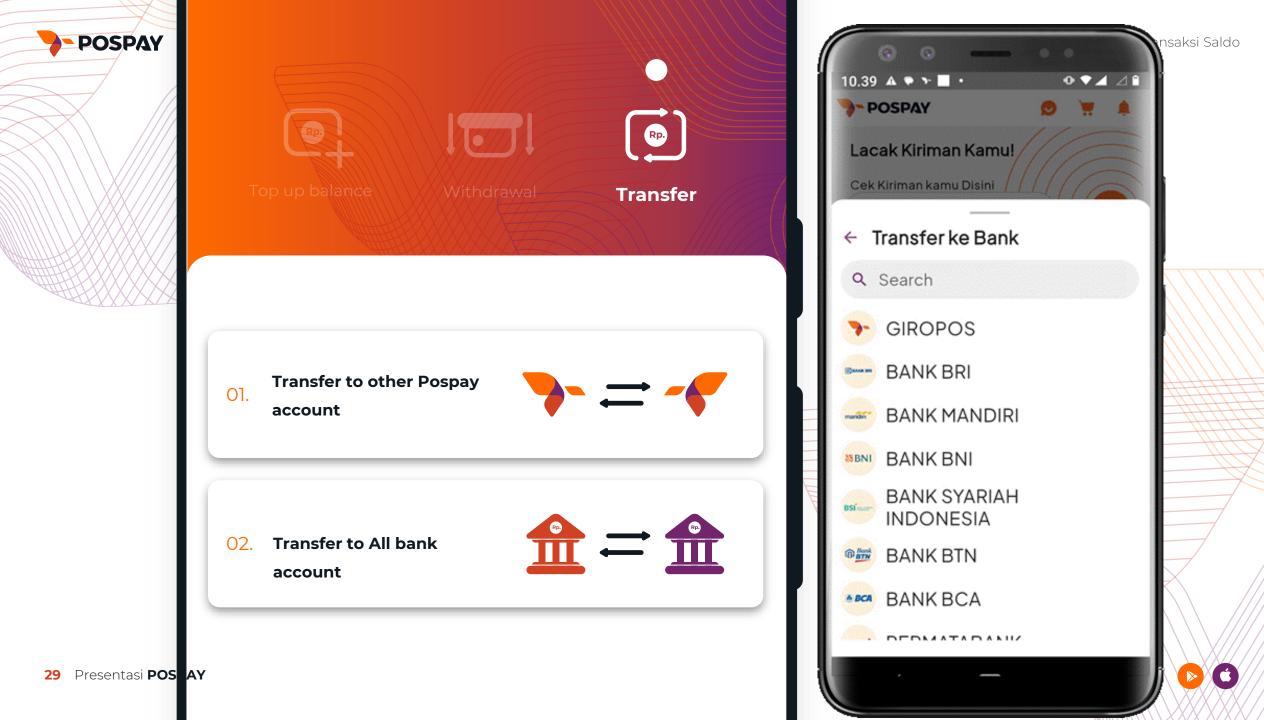

### **Pospay Lite Plus**

- New User
- Maximum Balance **Rp 10.000.000**
- Top up Balance & Payment transaction
- Transfer / Withdrawall

•

#### **Pospay Reguler**

- Unlimited Balance
- Cash in, Withdrawall, Transfer, saving, money transfer by remittance
- Other payment

transfer from various National banks using banks' virtual accounts

POSPAY

#### **Complete Billing Payment**

One application can pay all bills

- Remittance
- Transfer to Bank up to IDR 50,000,000 per day for Regular account holders.
- Send money to recipients without a bank account in real time arriving at the destination Post Office

#### Withdrawal

Pospay balances can be withdrawn at all Post

Offices, ATMs without a card and at all

convenience store.

Pospay and Giropos have been used for many things:

 Supporting Government Programs.
 Supporting financial inclusion.
 Provide protection to Indonesian migrant workers.