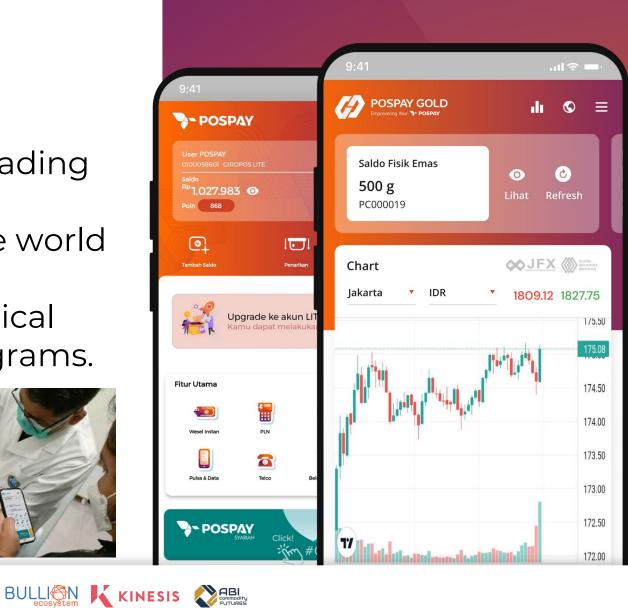

## Pospay also provides

- the Pospay Gold feature :
- The first digital physical gold trading platform in Indonesia,
- Consumers can buy gold at the world gold exchange price.
- Cosnumers can withdraw physical gold at a minimum of every 5 grams.