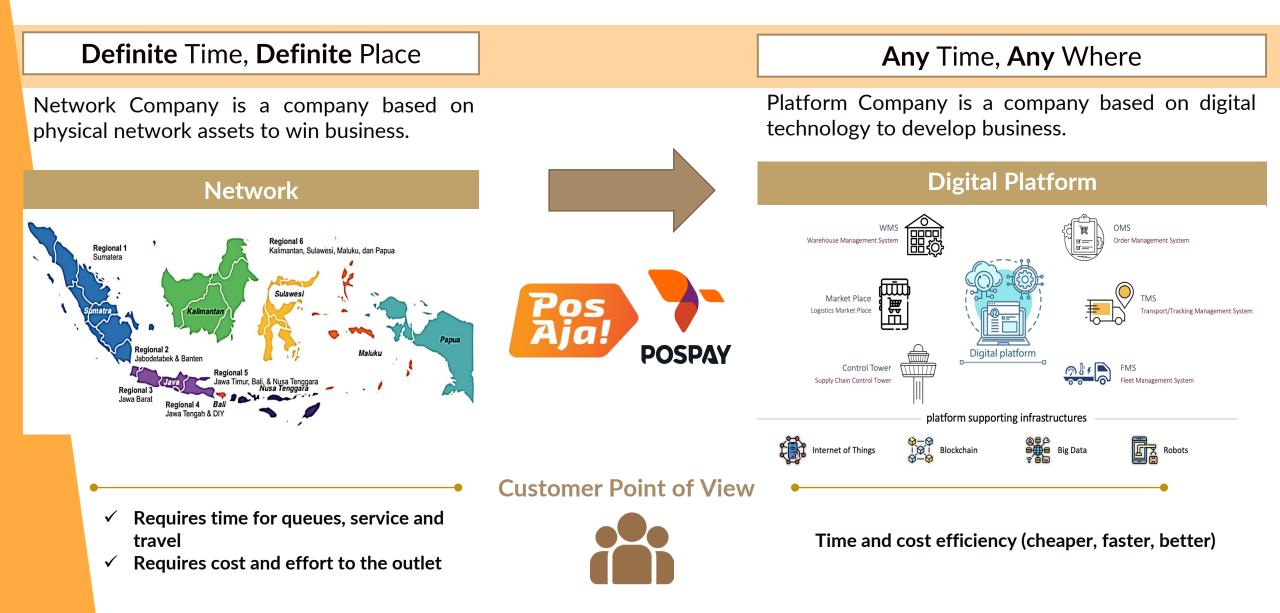

### **Network Company to Platform Company**

**Product & Channel Transformation** 

Integrated digital platform services: SuperApps Platform

afform services: SuperApps Platform

The SuperApps Platform is a integrated digital platform that covers all Pos Indonesia services (Financial & Courier Services) so that it can serve end-to-end and digital users.