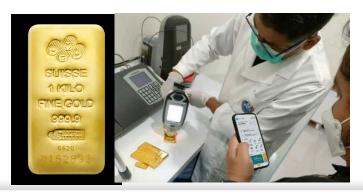

## Pospay also provides

- the Pospay Gold feature :
- The first digital physical gold trading platform in Indonesia,
- Consumers can buy gold at the world gold exchange price.
- Cosnumers can withdraw physical gold at a minimum of every 5 grams.