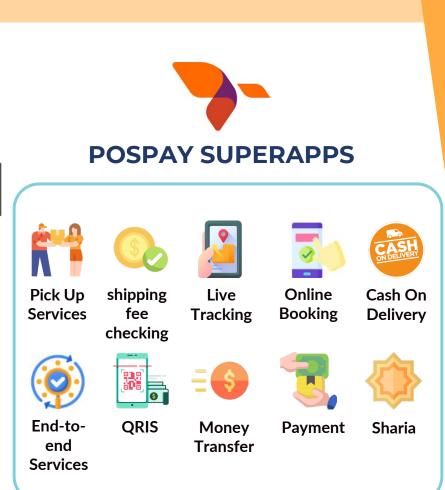

## **POSPAY** SuperApp

Pospay SuperApp is a digital platform/channel based on Giropos account provided to customers so that they can access courier service and financial transaction services as well as other services of PT Pos Indonesia (Persero) independently through their smartphones.

## POSPAY SuperApp

- 1. IMPLEMENTATION OF DIGITAL TRANSFORMATION APPLIED BY POS INDONESIA ON PRODUCTS AND SERVICES
- 2. A MERGER OF 2 EXISTING APPLICATIONS **POS AJA** FOR COURIER SERVICES AND **POSPAY** FOR FINANCIAL SERVICES.

POSPAY SUPER APP PROVIDES INTEGRATED SERVICES :

- 1. SHIPMENT STATUS CHECKING
- 2. CHECKING SHIPPING CHARGES
- 3. SHIPMENT PICKUP REQUEST
- 4. FINANCIAL TRANSACTION SERVICES