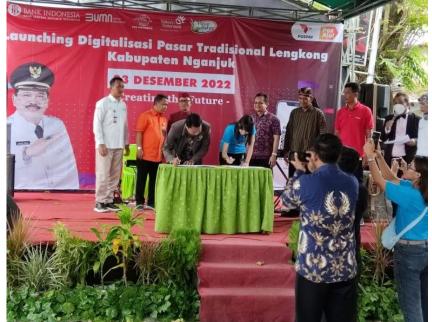

#### Pospay Supports Market Digitalization Program (MSME Go Digital)

Pasar Sonder, Minahasa, North Sulawesi (KCU Manado) Pasar Lengkong, Nganjuk, East Java (KC Nganjuk)

Pospay helps to digitize the market by providing non-cash payment platforms such as QRIS, Pospay KIOS App for financial services agency etc.