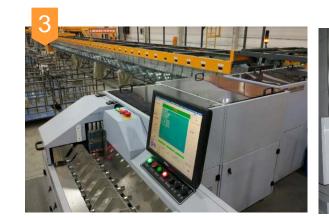

#### Double layer sorters

#### Matrix sorting system

Small packet sorters

Big and small packet sorters

#### Signle/double layer sorting system

New generation flat sorter ✓Efficiency: 18000p/h

New generation letter sorter ✓Efficiency: 40000p/h

- Letter and flat unity sorter ✓Efficiency: 18000p/h
- New generation vertical lift ✓ Efficiency: 1200p/h