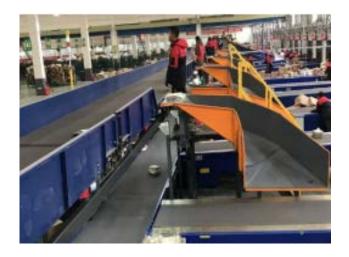

#### Double layer sorters

#### Matrix sorting system

Small packet sorters

Big and small packet sorters