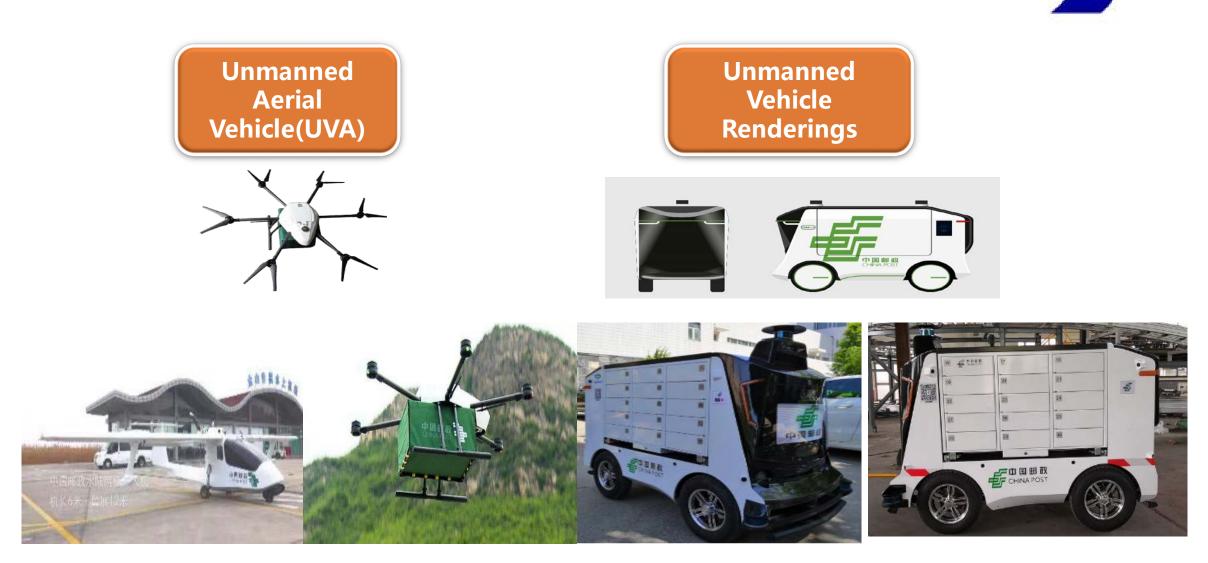

ns"



11

One core: Informatization leads as the core of scientific and technological innovation

#### 4 drives :

Intelligent/data/cloud/talent drive

6 orientations: Information platform-oriented/service intelligent/production automation/network efficient/operation green/management scientific



血

# **Sci-Tech Innovation**





### **Intelligent post box**





#### Double layer sorters



#### Matrix sorting system

Small packet sorters



Big and small packet sorters



#### Signle/double layer sorting system









New generation flat sorter ✓Efficiency: 18000p/h

New generation letter sorter ✓Efficiency: 40000p/h





- Letter and flat unity sorter ✓Efficiency: 18000p/h
- New generation vertical lift ✓ Efficiency: 1200p/h





#### Wuhan AGV

#### Shanghai AGV

**Beijing AGV** 



#### **Intelligent pacel lockers**





#### **R&D** Centers

China Post Technology Company: automatic, intelligent logistic equipments China Post Science Reserch and Planning Institute: industry research China Post Information Science Comany: cloud computing, big data, IOT

### **Innovation Labs**

Labs of IOT, logistic equipment, green pachage, AI follow the industries' state-of-the-art technologies integrate the advanced new technologes with postal business

#### **Grass-root Innovation**

Creat platform to encourage grass-root staff to engage in innovation Award those staff who made achievements in scie-tech innovation Make innovation a company culture



# • THANK YOU !