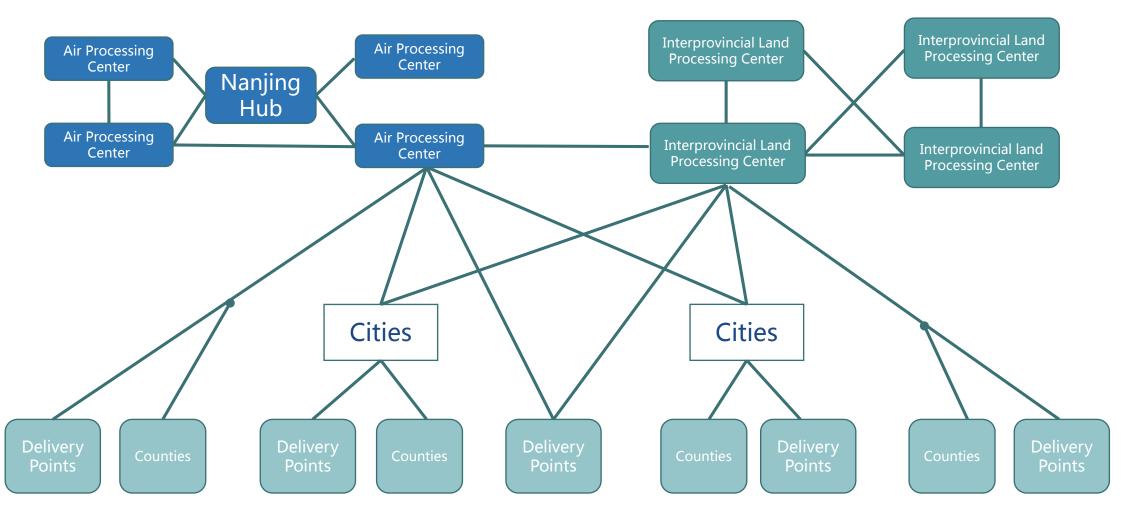

### **Transportation Network**

Air Network

- > Hub: Nanjing
- Connected with 483 delivery areas
- ➤ 31 airplanes
- > 35 air routes
- > Over 350 domestic and
  - international flights per week

8

#### **Transportation Network**

Land Network

- Reform on trunk transportation
- Integrated postal network and express network
- > Train transport for line haul
- > Automobile transport for short-to-medium haul
- > 85 Interprovincial processing centers

# **Delivery Network**

- > 43,000 delivery service outlets
- > 4.03 million km delivery routes in rural areas
- > 1.72 million km delivery routes in urban areas
- ➢ 92,000 smart parcel lockers

Delivered to 174 ports worldwide through 912 international airmails from 67 postal ports in China