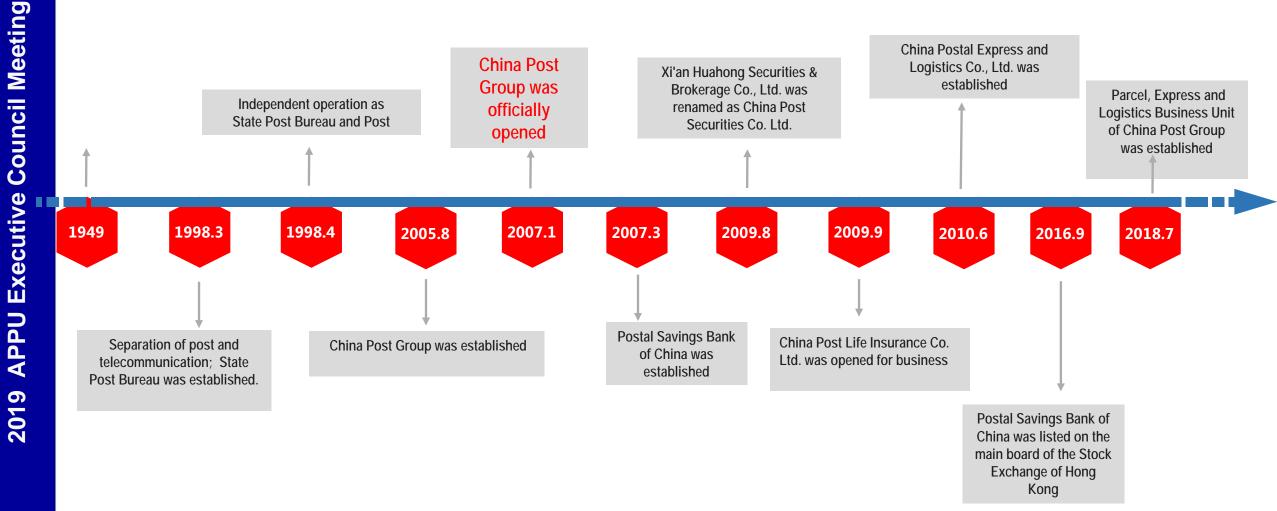

# **Brief on China Post**

China's only state-owned Enterprise with networks covering all towns and villages across the whole country, and reach to the entire world

Total revenue in 2018: 566.8 billion yuan

Fortune 500 ranking in 2019: 101st

Employees: 930,000