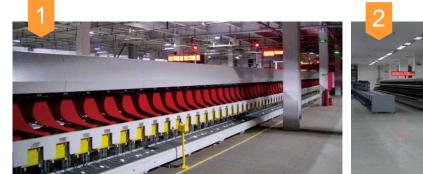

#### Double layer sorters

#### Matrix sorting system

Small packet sorters

Big and small packet sorters

#### Signle/double layer sorting system

New generation flat sorter ✓Efficiency: 18000p/h

New generation letter sorter ✓Efficiency: 40000p/h

- Letter and flat unity sorter ✓Efficiency: 18000p/h
- New generation vertical lift ✓ Efficiency: 1200p/h