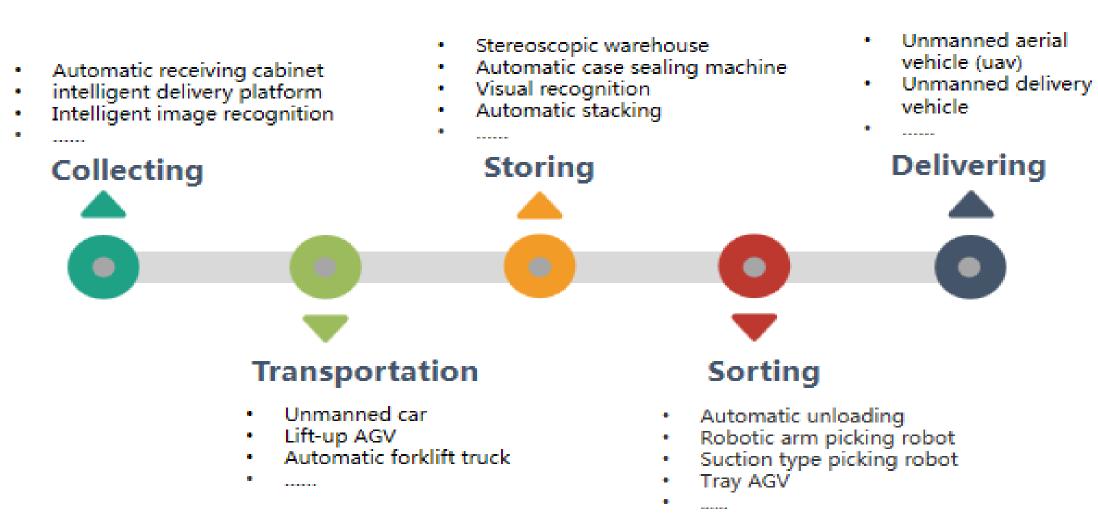

# **Sci-Tech Innovation**

### **Intelligent post box**

#### Double layer sorters

#### Matrix sorting system

Small packet sorters

Big and small packet sorters

#### Signle/double layer sorting system

New generation flat sorter ✓Efficiency: 18000p/h

New generation letter sorter ✓Efficiency: 40000p/h

- Letter and flat unity sorter ✓Efficiency: 18000p/h
- New generation vertical lift ✓ Efficiency: 1200p/h

#### Wuhan AGV

#### Shanghai AGV

**Beijing AGV** 

#### **Intelligent pacel lockers**