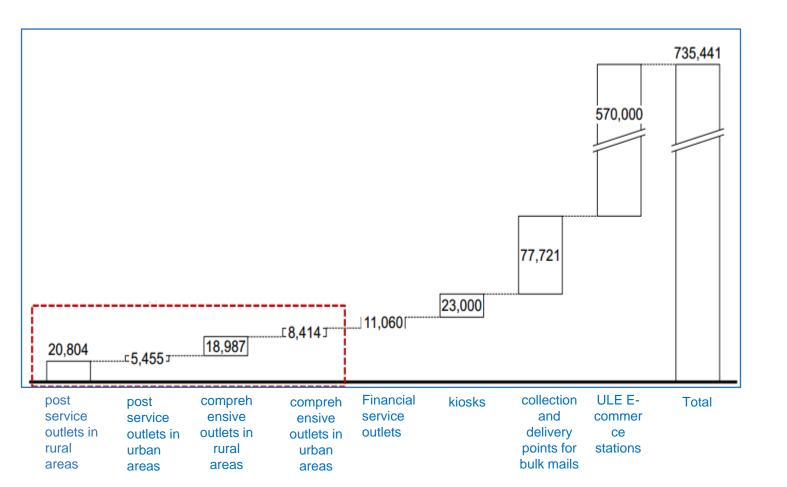

# **China Post Network in Figures**

54,100 **Post offices** 

600,000

**Convenient service stations** 

92,000

Intelligent parcel lockers

115,000 **Postal vehicles** 

31 Cargo freight planes **Postal routes** 

#### **Post Office Network**

#### 54,100 post offices nationwide