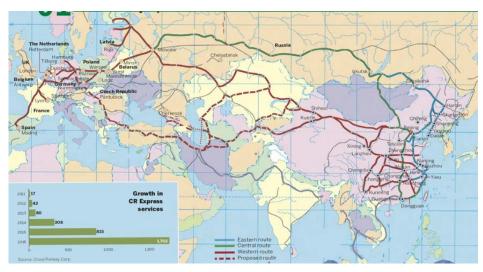

**Postal Freight Dedicated Line : Shanghai-Osaka, Fuzhou-Taipei, Nanjing-New York, Hangzhou-New Siberia, Harbin-Yekaterinburg and etc.** 

Railway Transportation : Open postal routes of China Railway Express to 23 European Countries

### **Mail Transport by Railway**

### **Mail Transport by Railway**

Chongqing-Malaszewicze is the first routes to commence China-Europe railway mail transportation pilots during the period of 2014-2017.

Yiwu-Malaszewicze Route

The Yiwu-Malaszewicze route has been commenced 2 west-bound pilots in JAN and APR 2018, which will be regularly operated soon.

Dongguan-Malaszewicze Route

The Dongguan-Malaszewicze route has been commenced its first westbound pilot in AUG 2018.

Zhengzhou-Malaszewicze Route

Zhengzhou was officially appointed as the 4th China-Europe mail transportation railway port by China Customs in JUL 2018.