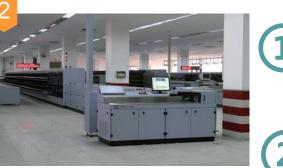

#### Double layer sorters

#### Matrix sorting system

Small packet sorters

Big and small packet sorters

#### Signle/double layer sorting system

New generation flat sorter ✓Efficiency: 18000p/h

New generation letter sorter ✓Efficiency: 40000p/h

- Letter and flat unity sorter ✓Efficiency: 18000p/h
- New generation vertical lift ✓ Efficiency: 1200p/h