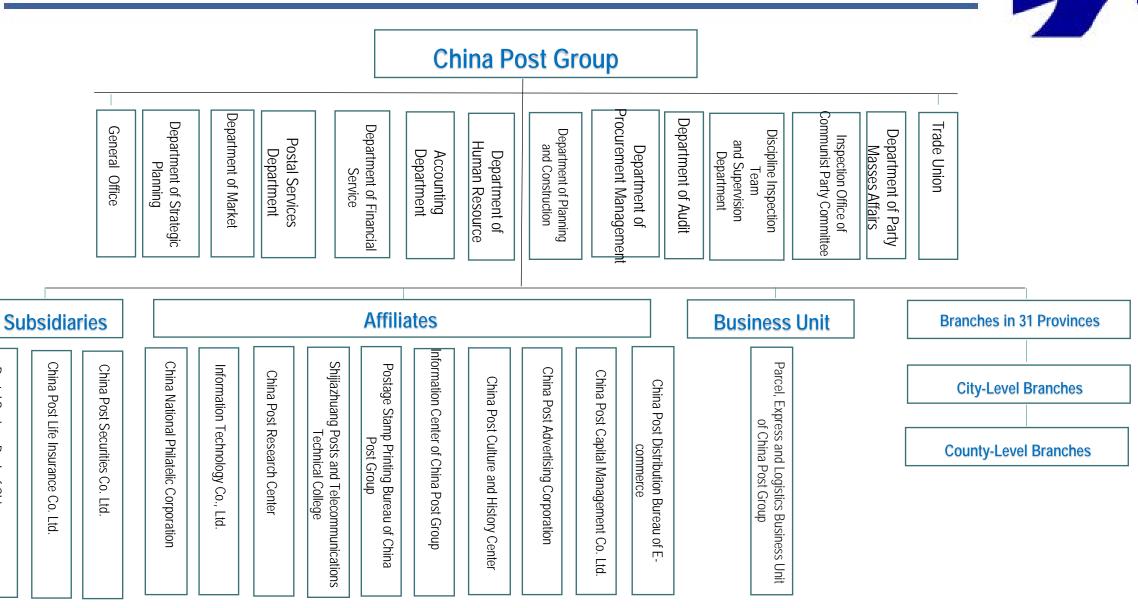

# **Brief on China Post**

China's only state-owned Enterprise with networks covering all towns and villages across the whole country, and reach to the entire world

Total revenue in 2018: 566.8 billion yuan

# **Major Business**

#### **Postal Business**

letter, newspapers, periodicals, phil ately, agent service, convenience service etc.

#### **Financial Business**

Banking, Insurance, Securities etc.

#### **Express and Logistics**

Express parcel, standard EMS, contract logistics,international business

4

Postal Savings Bank of China