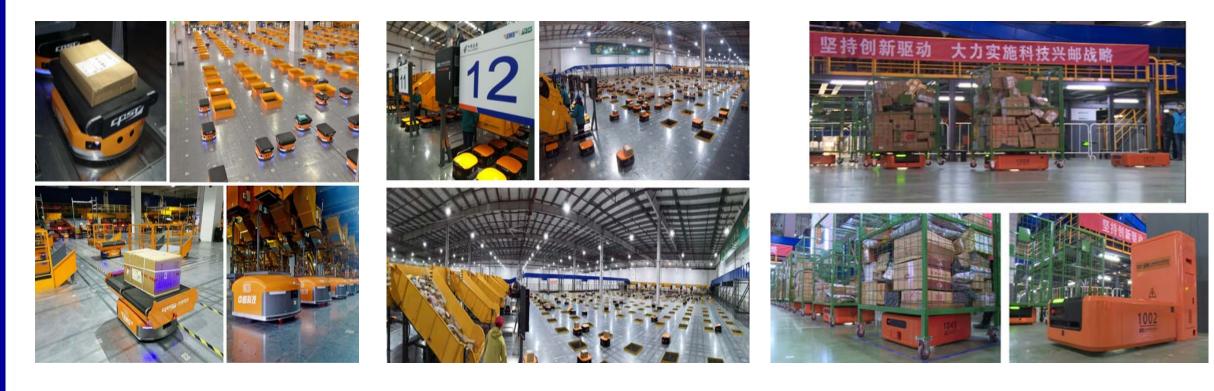

pment path of "one core, four drives and six orientations"



11

One core: Informatization leads as the core of scientific and technological innovation

#### 4 drives :

Intelligent/data/cloud/talent drive

6 orientations: Information platform-oriented/service intelligent/production automation/network efficient/operation green/management scientific



血

# **Sci-Tech Innovation**





### **Intelligent post box**





#### Double layer sorters



#### Matrix sorting system

Small packet sorters



Big and small packet sorters



#### Signle/double layer sorting system









New generation flat sorter ✓Efficiency: 18000p/h

New generation letter sorter ✓Efficiency: 40000p/h





- Letter and flat unity sorter ✓Efficiency: 18000p/h
- New generation vertical lift ✓ Efficiency: 1200p/h





#### Wuhan AGV

#### Shanghai AGV

**Beijing AGV** 



#### **Intelligent pacel lockers**





#### **R&D** Centers

China Post Technology Company: automatic, intelligent logistic equipments China Post Science Reserch and Planning Institute: industry research China Post Information Science Comany: cloud computing, big data, IOT

### **Innovation Labs**

Labs of IOT, logistic equipment, green pachage, AI follow the industries' state-of-the-art technologies integrate the advanced new technologes with postal business

#### **Grass-root Innovation**

Creat platform to encourage grass-root staff to engage in innovation Award those staff who made achievements in scie-tech innovation Make innovation a company culture



# • THANK YOU !