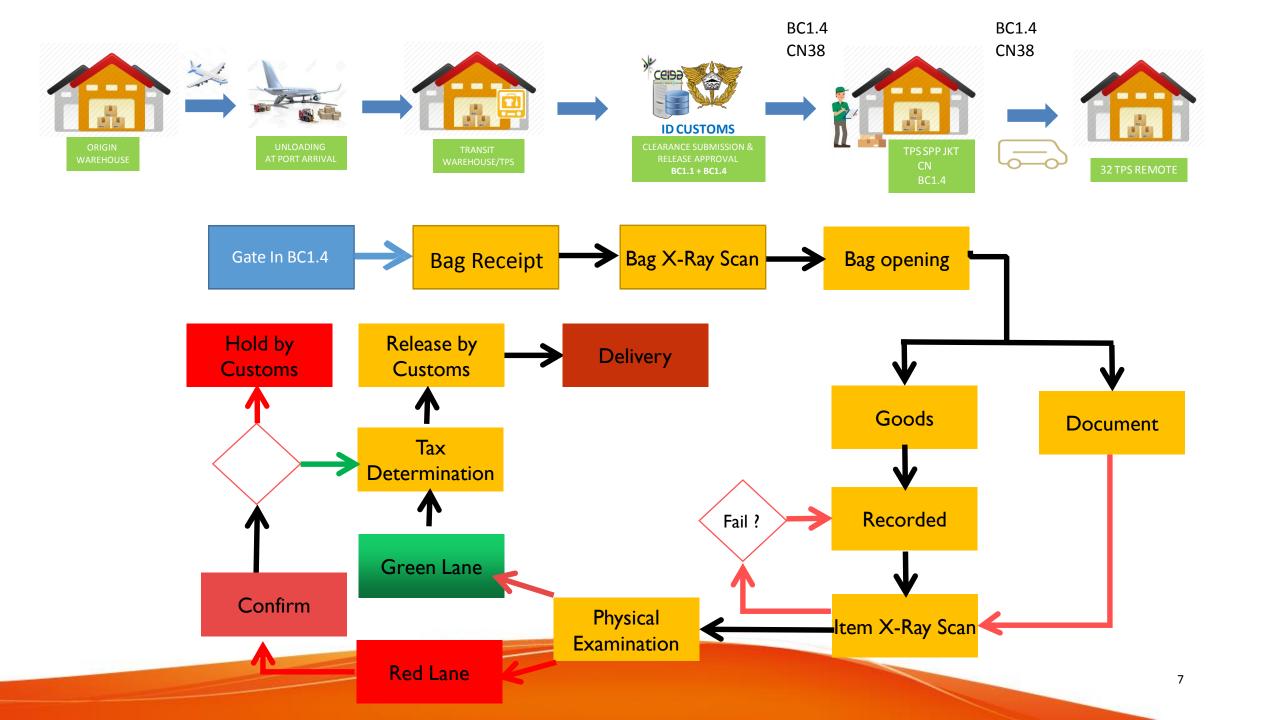

## Customs EAD Compendium



#### **Update Information**

BEFORE AFTER

De Minimis Threshold : De Minimis Threshold :

USD 75 per consignee per USD 3 per shipment

day

## **Currency**

For the value of goods, please always use USD, and not other currencies



#### Letter

#### Always use latin letters

and not the other letter, like

始终使用拉 丁字母

常にラテン文字 を使用してくだ さい ใช้อักษรละตินเสมอ

استخدم دائمًا الحروف اللاتينية

## Description of Goods

- Complete
- Detail



#### Electronic Advance DATA implemented

- All shipments containing goods must implement EAD
- Some countries only implement EAD only for EMS service

Why this needs to be done?

All just to help your shipment can be processed and delivered quickly

Please see the process flow below





#### PLEASE PAY ATTENTION

to this section!!!

Your submission without EAD will be delayed processing

#### HOW LONG YOUR SHIPMENT WILL BE DELAYED?

it depends on what day your shipment we receive

**MONDAY TUESDAY WEDNESDAY THUSDAY FRIDAY SATURDAY SUNDAY** 

If your shipment is received on Friday, it will be delayed until Monday

#### Closing

If you need speed, make sure:

- 1. All shipments are recorded in EAD, to speed up the process of
  - exchanging data with Customs at the airport
- 2. Always use USD
- 3. Always use Latin letters
- 4. Always fill in the contents of the shipment completely and in detail

# Thank you for your attention