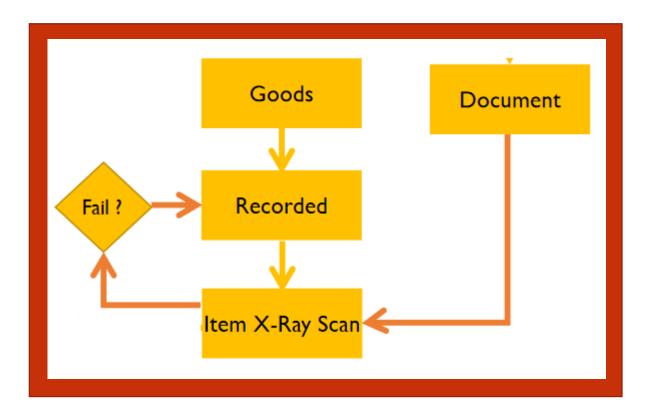

## Customs EAD Compendium



#### **Update Information**

BEFORE AFTER

De Minimis Threshold : De Minimis Threshold :

USD 75 per consignee per USD 3 per shipment

day

## **Currency**

For the value of goods, please always use USD, and not other currencies



#### Letter

#### Always use latin letters

and not the other letter, like

始终使用拉 丁字母

常にラテン文字 を使用してくだ さい ใช้อักษรละตินเสมอ

استخدم دائمًا الحروف اللاتينية

## Description of Goods

- Complete
- Detail



#### Electronic Advance DATA implemented

- All shipments containing goods must implement EAD
- Some countries only implement EAD only for EMS service

Why this needs to be done?

All just to help your shipment can be processed and delivered quickly

Please see the process flow below





#### PLEASE PAY ATTENTION

to this section!!!

Your submission without EAD will be delayed processing

#### HOW LONG YOUR SHIPMENT WILL BE DELAYED?

it depends on what day your shipment we receive

**MONDAY TUESDAY WEDNESDAY THUSDAY FRIDAY SATURDAY SUNDAY** 

If your shipment is received on Friday, it will be delayed until Monday

#### Closing

If you need speed, make sure:

- 1. All shipments are recorded in EAD, to speed up the process of
  - exchanging data with Customs at the airport
- 2. Always use USD
- 3. Always use Latin letters
- 4. Always fill in the contents of the shipment completely and in detail

# Thank you for your attention